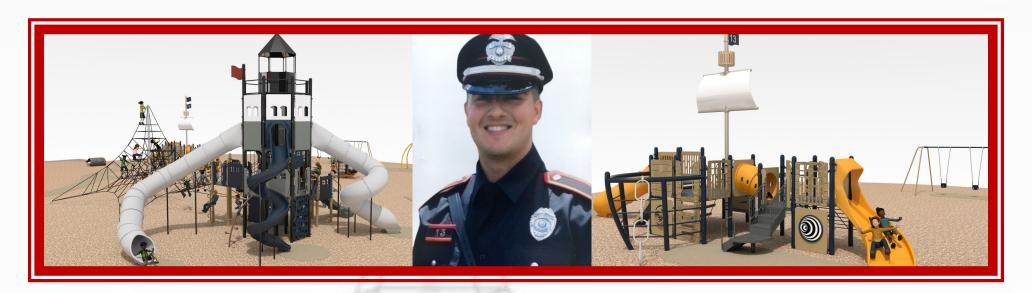

## m honor of Officer Ryan J. Bourque

## Community Playground "Memory Walk" Buy a Brick Today!!!

To raise funds to complete the Jamestown Community Playground Renovation, we have planned a "Memory Walk", in the form of a brick walkway leading into the playground. The Walk will be constructed with personalized, engraved bricks honoring the individuals, families, and organizations, which supported this playground project.